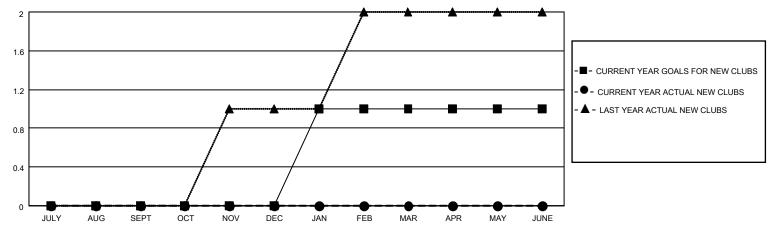

## District 118 Y

| Clubs                 |               |           |               | Members               |                         |                         |                                                    |  |  |
|-----------------------|---------------|-----------|---------------|-----------------------|-------------------------|-------------------------|----------------------------------------------------|--|--|
| RESULTS FOR 2020-2021 |               |           |               | RESULTS FOR 2020-2021 |                         |                         |                                                    |  |  |
| QUARTER               | NEW CLUB GOAL | NEW CLUBS | DROPPED CLUBS | QUARTER MEM           | IBER GROWTH NET<br>GOAL | MEMBER GROWTH<br>ACTUAL | DROPPED<br>MEMBERS ACTUAL<br>(including transfers) |  |  |
| JULY/AUG/SEPT         | 0             | 0         | 1             | JULY/AUG/SEPT         | 0                       | 20                      | 29                                                 |  |  |
| OCT/NOV/DEC           | 0             | 0         | 0             | OCT/NOV/DEC           | 10                      | 5                       | 6                                                  |  |  |
| JAN/FEB/MAR           | 1             | 0         | 0             | JAN/FEB/MAR           | 5                       | 0                       | 0                                                  |  |  |
| APR/MAY/JUNE          | 0             | 0         | 0             | APR/MAY/JUNE          | 15                      | 0                       | 0                                                  |  |  |

### GOALS AND ACTUAL NEW CLUBS CUMULATIVE