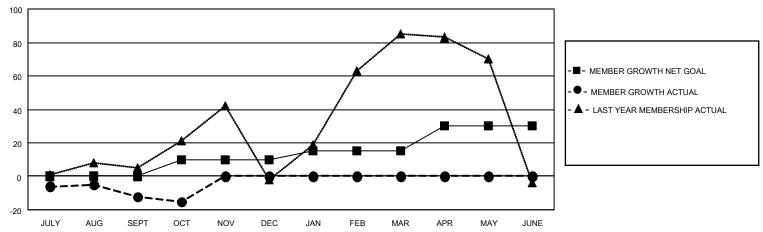

## District 118 Y

| Clubs                 |               |           |               | Members               |                         |                         |                                                    |  |  |
|-----------------------|---------------|-----------|---------------|-----------------------|-------------------------|-------------------------|----------------------------------------------------|--|--|
| RESULTS FOR 2020-2021 |               |           |               | RESULTS FOR 2020-2021 |                         |                         |                                                    |  |  |
| QUARTER               | NEW CLUB GOAL | NEW CLUBS | DROPPED CLUBS | QUARTER MEM           | IBER GROWTH NET<br>GOAL | MEMBER GROWTH<br>ACTUAL | DROPPED<br>MEMBERS ACTUAL<br>(including transfers) |  |  |
| JULY/AUG/SEPT         | 0             | 0         | 1             | JULY/AUG/SEPT         | 0                       | 20                      | 29                                                 |  |  |
| OCT/NOV/DEC           | 0             | 0         | 0             | OCT/NOV/DEC           | 10                      | 5                       | 6                                                  |  |  |
| JAN/FEB/MAR           | 1             | 0         | 0             | JAN/FEB/MAR           | 5                       | 0                       | 0                                                  |  |  |
| APR/MAY/JUNE          | 0             | 0         | 0             | APR/MAY/JUNE          | 15                      | 0                       | 0                                                  |  |  |

### GOALS AND ACTUAL MEMBERS CUMULATIVE

| DROPPED CLUBS: 1 |    | 8 CLUBS OF 60 ADDED 1 OR MORE | GENDER DISTRIBUTION          |              |     |
|------------------|----|-------------------------------|------------------------------|--------------|-----|
|                  |    | NEW MEMBERS                   | MALE                         | 527 (40.26%) |     |
|                  |    | 1                             | FEMALE                       | 782 (59.74%) |     |
| DROPPED MEMBERS  |    |                               |                              |              |     |
| DECEASED         | 2  | CLICK HERE FOR CUMULATIVE     | TOTAL FAMILY UNIT MEMBERS    |              | 246 |
| CLUB CANCELLED   | 0  | MEMBERSHIP DATA               | FAMILY MEMBERS PAYING HALF 1 |              |     |
| OTHER            | 33 |                               |                              |              | 127 |
| TOTAL            | 35 |                               | 3020                         |              |     |